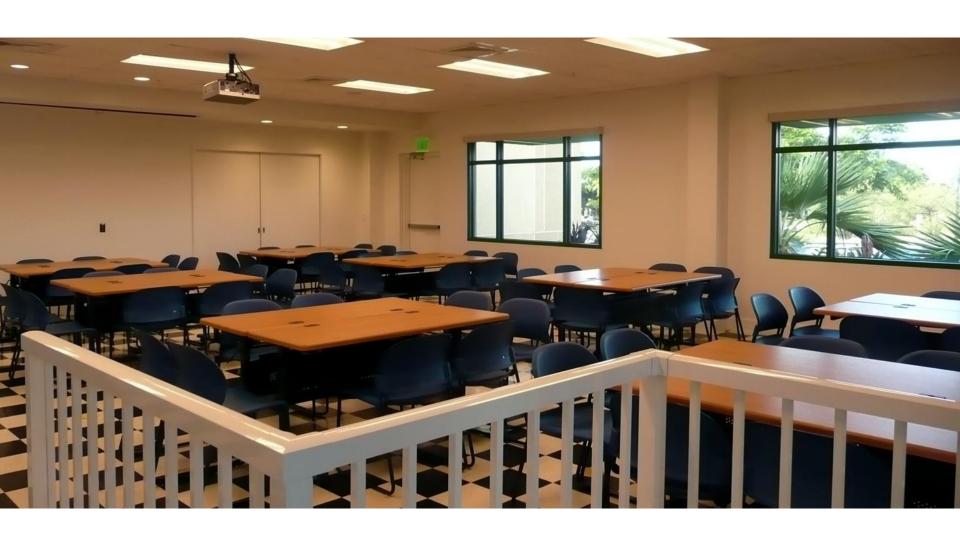

U-Shaped Configuration Maximum (22) people seated at tables (20) Desk
(75) Chairs
1'9"x1'9"
footprint

(20) Desk
Tables 5'x4'
one-sided.
Seats 2 people
per table

| Projection Drop Screen |  |
|------------------------|--|
|                        |  |
|                        |  |