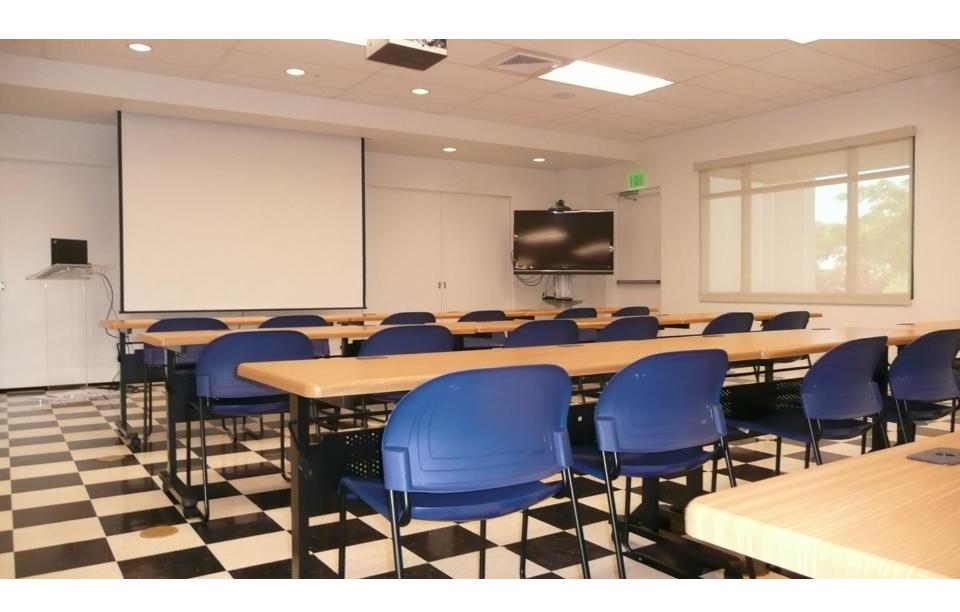

Classroom
Configuration
Maximum (40) people
seated at tables

(20) Desk
(75) Chairs
1'9"x1'9"
footprint

(20) Desk
Tables 5'x4'
one-sided.
Seats 2 people
per table

|  | F<br>Dr | Projection<br>op Screen |  |  |
|--|---------|-------------------------|--|--|
|  |         |                         |  |  |
|  |         |                         |  |  |
|  |         |                         |  |  |
|  |         |                         |  |  |
|  |         |                         |  |  |