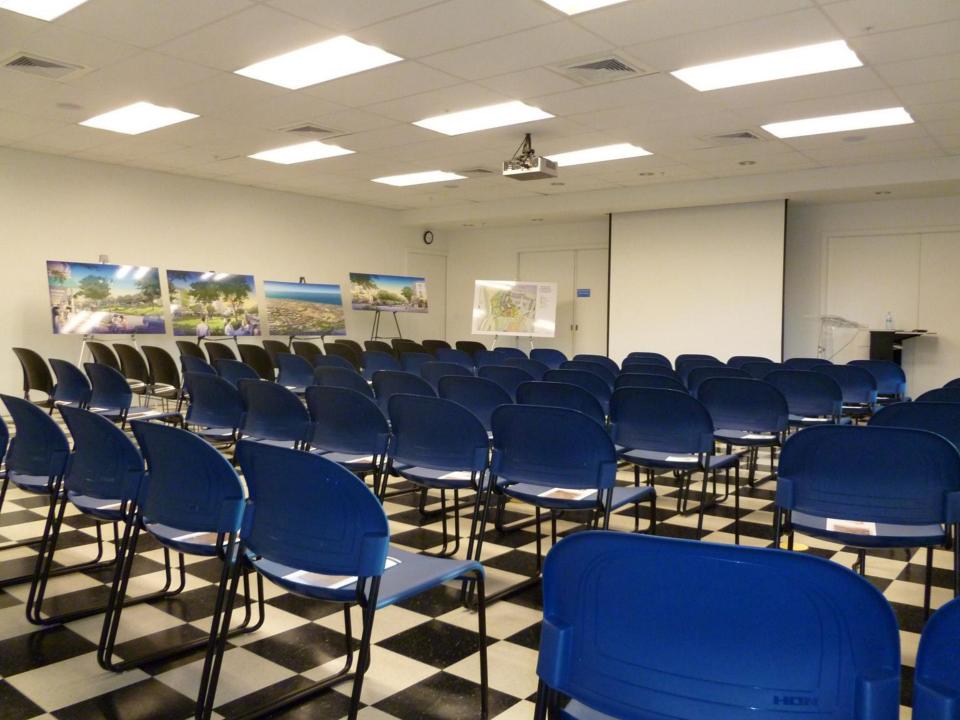

Theater Style
Maximum (75) people
with existing chairs.
Additional chairs may
be rented at additional
cost to client.

(20) Desk
(75) Chairs
1'9"x1'9"
footprint

(20) Desk
Tables 5'x4'
one-sided.
Seats 2 people
per table