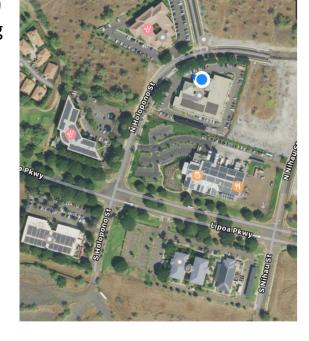

#### MEDB's KE ALAHELE CENTER

1305 N. HOLOPONO STREET, KIHEI, HI 96753

The Maui Economic Development Board's (MEDB's) Ke Alahele Center is a LEED Certified office building in the Maui Research & Technology Park.

- Convenient/Easy access
- Minutes from Central Maui and Wailea
- Ample parking (some covered)
- Sweeping Haleakala, West Maui Mtn + Ocean views
- High Speed Internet
- Functional common areas
- Professional office park environment
- Corporate neighbors: Pacific Disaster Center, Boeing, Goodfellow Bros., Maui Brewing Co., and Hawaiiana
- 1 to 5-year leases