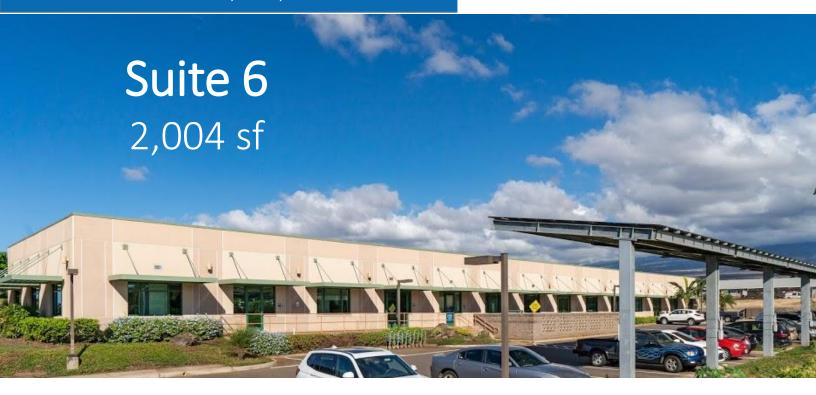

#### **Suite 6** 2,004 sf

- Discounted PV Energy
- Kitchenette
- 5 enclosed offices
- Ocean and mountain views

Total square footage: 10,014 available

Total in Building: 32,278

ADVANTAGE REALTY VALLEY ISLE

# Discounted PV Energy Kitchenette 5 enclosed offices Ocean and West Maui Mountain views

ADVANTAGE REALTY VALLEY ISLE

John Harrisson, R(S) RS - 59560 808.276.7899 JohnH@BetterMauiVIP.com SloanHarrisson.com