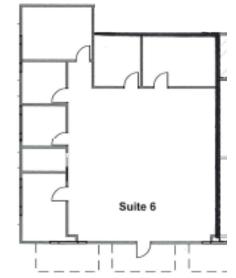

#### **Suite 6** 2,004 sf

- Discounted PV Energy
- Kitchenette
- 5 enclosed offices
- Ocean and mountain views

Total square footage: 10,014 available

Total in Building: 32,278

ADVANTAGE REALTY VALLEY ISLE